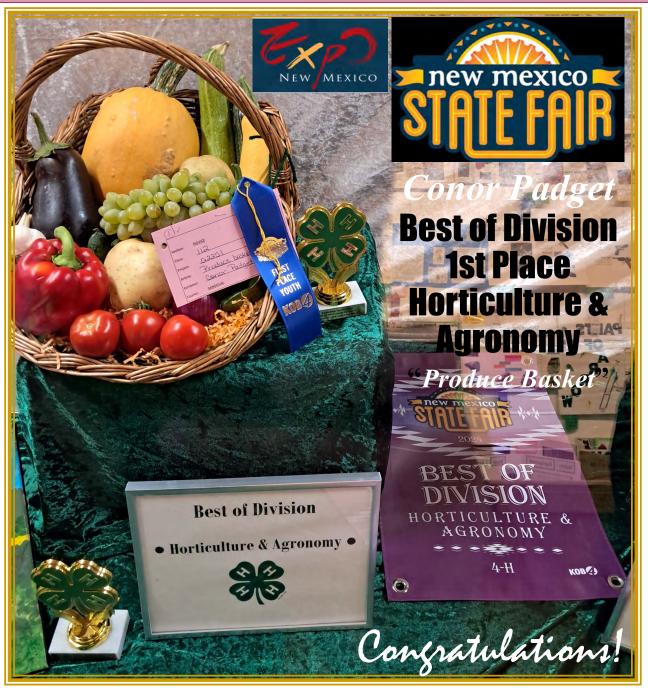

### STATE FAIR WINNERS

| Place County First Name Last Name |                    |                | Age            | Age Class # Column1 |          |                                                                                                                                                                                                                                                                                                                                                                                                                                                                                                                                                                                                                                                                                                                                                                                                                                                                                                                                                                                                                                                                                                                                                                                                                                                                                                                                                                                                                                                                                                                                                                                                                                                                                                                                                                                                                                                                                                                                                                                                                                                                                                                                |  |
|-----------------------------------|--------------------|----------------|----------------|---------------------|----------|--------------------------------------------------------------------------------------------------------------------------------------------------------------------------------------------------------------------------------------------------------------------------------------------------------------------------------------------------------------------------------------------------------------------------------------------------------------------------------------------------------------------------------------------------------------------------------------------------------------------------------------------------------------------------------------------------------------------------------------------------------------------------------------------------------------------------------------------------------------------------------------------------------------------------------------------------------------------------------------------------------------------------------------------------------------------------------------------------------------------------------------------------------------------------------------------------------------------------------------------------------------------------------------------------------------------------------------------------------------------------------------------------------------------------------------------------------------------------------------------------------------------------------------------------------------------------------------------------------------------------------------------------------------------------------------------------------------------------------------------------------------------------------------------------------------------------------------------------------------------------------------------------------------------------------------------------------------------------------------------------------------------------------------------------------------------------------------------------------------------------------|--|
| Animal Science Cla                |                    | THISCHAINC     | Lust Humo      | ngc.                | Otass II | O COLUMNIA DE LA COLUMNIA DEL COLUMNIA DEL COLUMNIA DE LA COLUMNIA |  |
| 3rd                               | Sandoval           | Avery          | Dean           | Novice              | 22       | Poultry Production Exhibit                                                                                                                                                                                                                                                                                                                                                                                                                                                                                                                                                                                                                                                                                                                                                                                                                                                                                                                                                                                                                                                                                                                                                                                                                                                                                                                                                                                                                                                                                                                                                                                                                                                                                                                                                                                                                                                                                                                                                                                                                                                                                                     |  |
| Horticulture & Agr                | C 011 123 F 20 W 1 |                |                | 1101100             |          | 12507.00000                                                                                                                                                                                                                                                                                                                                                                                                                                                                                                                                                                                                                                                                                                                                                                                                                                                                                                                                                                                                                                                                                                                                                                                                                                                                                                                                                                                                                                                                                                                                                                                                                                                                                                                                                                                                                                                                                                                                                                                                                                                                                                                    |  |
| 1st                               | Sandoval           | Conor          | Padget         | Novice              | 106      | Floral Arrangement (Flowers grown by member)                                                                                                                                                                                                                                                                                                                                                                                                                                                                                                                                                                                                                                                                                                                                                                                                                                                                                                                                                                                                                                                                                                                                                                                                                                                                                                                                                                                                                                                                                                                                                                                                                                                                                                                                                                                                                                                                                                                                                                                                                                                                                   |  |
| 1st                               | Sandoval           | Declan         | Padget         | Senior              | 106      | Floral Arrangement (Flowers grown by member)                                                                                                                                                                                                                                                                                                                                                                                                                                                                                                                                                                                                                                                                                                                                                                                                                                                                                                                                                                                                                                                                                                                                                                                                                                                                                                                                                                                                                                                                                                                                                                                                                                                                                                                                                                                                                                                                                                                                                                                                                                                                                   |  |
| 1st/Best of Division              | Sandoval           | Connor         | Padget         | Novice              | 112      | Produce basket (collection of produce grown by the member and list of vegetables included)                                                                                                                                                                                                                                                                                                                                                                                                                                                                                                                                                                                                                                                                                                                                                                                                                                                                                                                                                                                                                                                                                                                                                                                                                                                                                                                                                                                                                                                                                                                                                                                                                                                                                                                                                                                                                                                                                                                                                                                                                                     |  |
| 1st                               | Sandoval           | Declan         | Padget         | Senior              | 112      | Produce basket (collection of produce grown by the member and list of vegetables included)                                                                                                                                                                                                                                                                                                                                                                                                                                                                                                                                                                                                                                                                                                                                                                                                                                                                                                                                                                                                                                                                                                                                                                                                                                                                                                                                                                                                                                                                                                                                                                                                                                                                                                                                                                                                                                                                                                                                                                                                                                     |  |
| 3rd                               | Sandoval           | Declan         | Padget         | Senior              | 113      | Gardening Exhibit                                                                                                                                                                                                                                                                                                                                                                                                                                                                                                                                                                                                                                                                                                                                                                                                                                                                                                                                                                                                                                                                                                                                                                                                                                                                                                                                                                                                                                                                                                                                                                                                                                                                                                                                                                                                                                                                                                                                                                                                                                                                                                              |  |
| 2nd                               | Sandoval           | Declan         | Padget         | Senior              | 115      | Self-Determined advanced Vegetable Garden Exhibit including<br>Self-Determined Project Record Sheet 300.SD.1                                                                                                                                                                                                                                                                                                                                                                                                                                                                                                                                                                                                                                                                                                                                                                                                                                                                                                                                                                                                                                                                                                                                                                                                                                                                                                                                                                                                                                                                                                                                                                                                                                                                                                                                                                                                                                                                                                                                                                                                                   |  |
| STEAM Classes                     |                    |                |                |                     |          |                                                                                                                                                                                                                                                                                                                                                                                                                                                                                                                                                                                                                                                                                                                                                                                                                                                                                                                                                                                                                                                                                                                                                                                                                                                                                                                                                                                                                                                                                                                                                                                                                                                                                                                                                                                                                                                                                                                                                                                                                                                                                                                                |  |
| 3rd                               | Sandoval           | Conor          | Padget         | Novice              | 327      | Unit I Name Plate - no larger than 12"x 24"x 3/16" or 1/4"                                                                                                                                                                                                                                                                                                                                                                                                                                                                                                                                                                                                                                                                                                                                                                                                                                                                                                                                                                                                                                                                                                                                                                                                                                                                                                                                                                                                                                                                                                                                                                                                                                                                                                                                                                                                                                                                                                                                                                                                                                                                     |  |
| 3rd                               | Sandoval           | Lucas          | Rinaldi        | Novice              | 332      | Self Determined advanced Welding exhibit including SD Project<br>Record Sheet 300.SD.1                                                                                                                                                                                                                                                                                                                                                                                                                                                                                                                                                                                                                                                                                                                                                                                                                                                                                                                                                                                                                                                                                                                                                                                                                                                                                                                                                                                                                                                                                                                                                                                                                                                                                                                                                                                                                                                                                                                                                                                                                                         |  |
| Personal Growth &                 | Developm           | ent            |                |                     |          |                                                                                                                                                                                                                                                                                                                                                                                                                                                                                                                                                                                                                                                                                                                                                                                                                                                                                                                                                                                                                                                                                                                                                                                                                                                                                                                                                                                                                                                                                                                                                                                                                                                                                                                                                                                                                                                                                                                                                                                                                                                                                                                                |  |
| 1st                               | Sandoval           | Marisol        | Tang-Rasmussen | Senior              | 430      | Digital Story with a 4-H Theme (include a one-page document to display which includes title of digital story, name, county, age division and 5"x7" picture of a slide, screenshot, link, QR code, etc. of your story in addition of jump drive)                                                                                                                                                                                                                                                                                                                                                                                                                                                                                                                                                                                                                                                                                                                                                                                                                                                                                                                                                                                                                                                                                                                                                                                                                                                                                                                                                                                                                                                                                                                                                                                                                                                                                                                                                                                                                                                                                |  |
| 1st                               | Sandoval           | Marisol        | Tang-Rasmussen | Senior              | 431      | Digital Story with a non-4-H Theme (include a one-page document to display which includes title of digital story, name, county, age division and 5"x7" picture of a slide, screenshot, link, QR code, etc. of your story in addition of jump drive)                                                                                                                                                                                                                                                                                                                                                                                                                                                                                                                                                                                                                                                                                                                                                                                                                                                                                                                                                                                                                                                                                                                                                                                                                                                                                                                                                                                                                                                                                                                                                                                                                                                                                                                                                                                                                                                                            |  |
| Creative Arts: Leat               | hercrafts a        | nd Braiding Cl | asses          |                     |          |                                                                                                                                                                                                                                                                                                                                                                                                                                                                                                                                                                                                                                                                                                                                                                                                                                                                                                                                                                                                                                                                                                                                                                                                                                                                                                                                                                                                                                                                                                                                                                                                                                                                                                                                                                                                                                                                                                                                                                                                                                                                                                                                |  |
| 2nd                               | Sandoval           | Kaylee         | Sena           | Junior              | 701      | Unit I - Dog collar                                                                                                                                                                                                                                                                                                                                                                                                                                                                                                                                                                                                                                                                                                                                                                                                                                                                                                                                                                                                                                                                                                                                                                                                                                                                                                                                                                                                                                                                                                                                                                                                                                                                                                                                                                                                                                                                                                                                                                                                                                                                                                            |  |
| 3rd                               | Sandoval           | Kaylee         | Sena           | Junior              | 702      | Unit I - Coin purse                                                                                                                                                                                                                                                                                                                                                                                                                                                                                                                                                                                                                                                                                                                                                                                                                                                                                                                                                                                                                                                                                                                                                                                                                                                                                                                                                                                                                                                                                                                                                                                                                                                                                                                                                                                                                                                                                                                                                                                                                                                                                                            |  |
| 1st                               | Sandoval           | Kaylee         | Sena           | Junior              | 704      | Unit I - Other stamped item                                                                                                                                                                                                                                                                                                                                                                                                                                                                                                                                                                                                                                                                                                                                                                                                                                                                                                                                                                                                                                                                                                                                                                                                                                                                                                                                                                                                                                                                                                                                                                                                                                                                                                                                                                                                                                                                                                                                                                                                                                                                                                    |  |